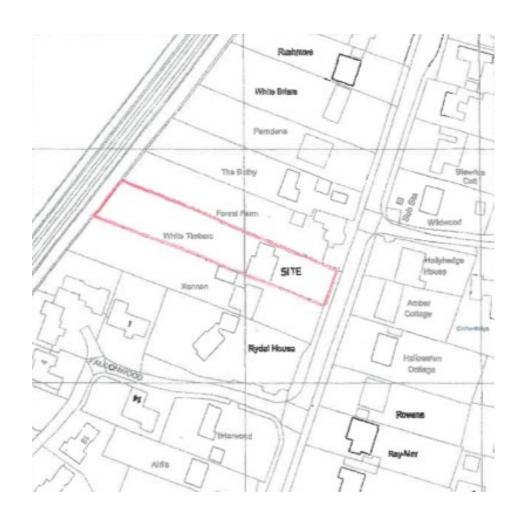

#### 22/P/00706

White Timbers
Forest Road
East Horsley
Leatherhead
KT24 5ER

**Site Location** 

Block plan Previous Next Home

Appeal scheme 21/P/01695 proposed elevations

**Previous** 

Next

This page is intentionally left blank