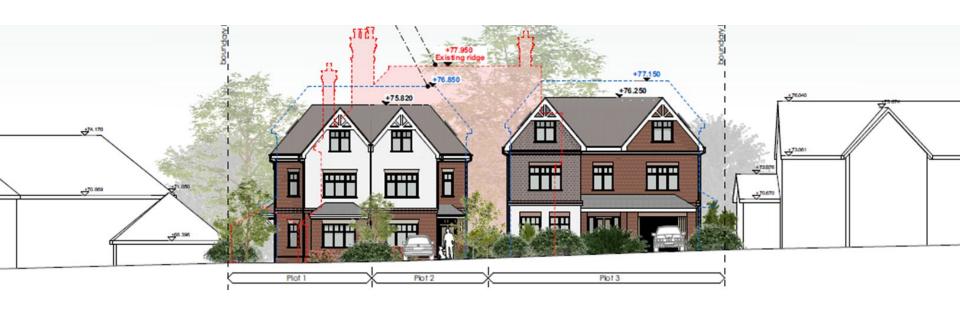

Plots 1 and 2

**Previous** 

**Next** 

Front elevation

South-east elevation

North-west elevation

Next

Next