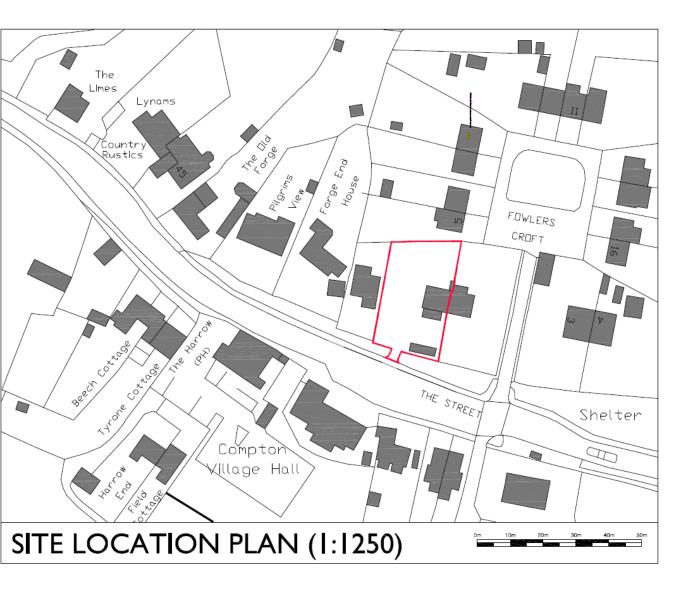

## 22/P/01330

1 Fowlers Croft
Compton
Guildford
GU3 1LA

**Previous** 

**Next** 

Site Location Previous Next Home

Block plan Previous Next Home

FIRST FLOOR PLAN

SECOND FLOOR PLAN