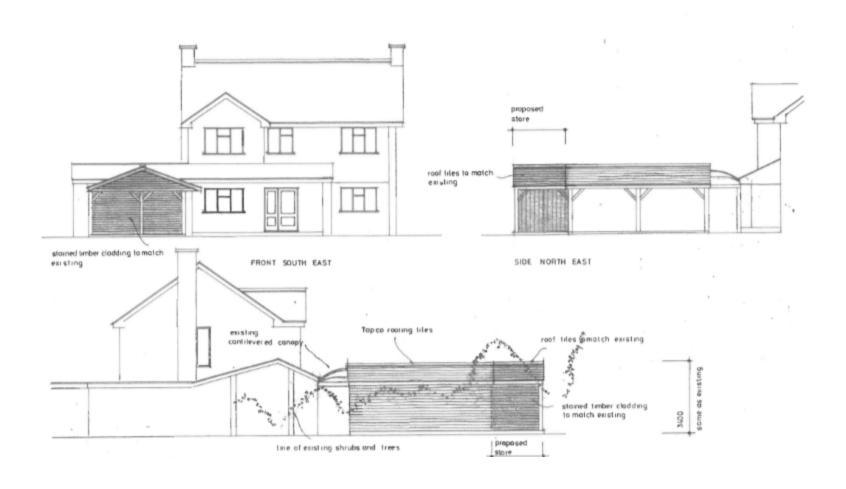

## 22/P/01330

1 Fowlers Croft
Compton
Guildford
GU3 1LA

**Previous** 

**Next** 

Site Location Previous Next Home

Block plan Previous Next Home

FIRST FLOOR PLAN

SECOND FLOOR PLAN

SOUTH ELEVATION

WEST ELEVATION (first floor window obscurely glazed)

NORTH ELEVATION (roof light cills 1.8m above FFL)

EAST ELEVATION (second floor window obscurely glazed)

**Next** 

Street Scene Previous Next Home