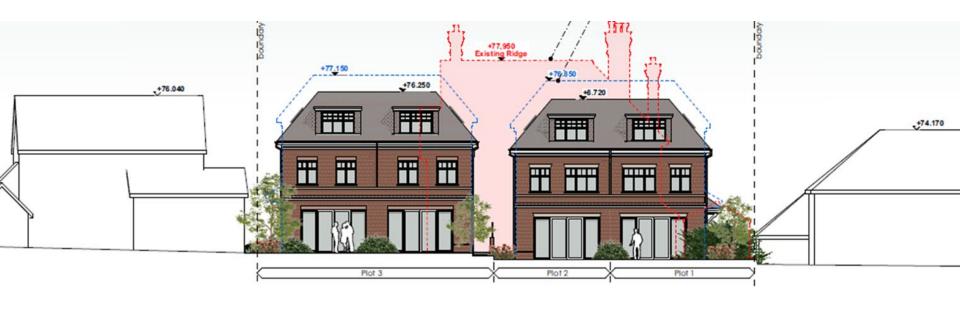

Plots 1 and 2

**Previous** 

**Next** 

Front elevation

South-east elevation

North-west elevation

Next

Next