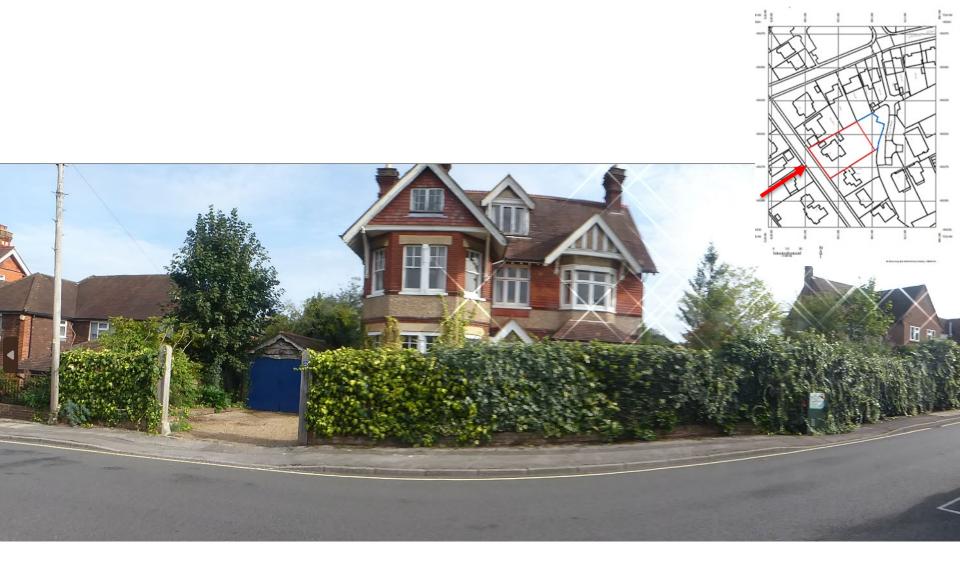

## 22/P/01151

# 20 Pit Farm Road Guildford GU1 2JL

**Previous** 

**Next** 

Site Location Previous Next Home

Front elevation

South-east elevation

Rear elevation

North-west elevation