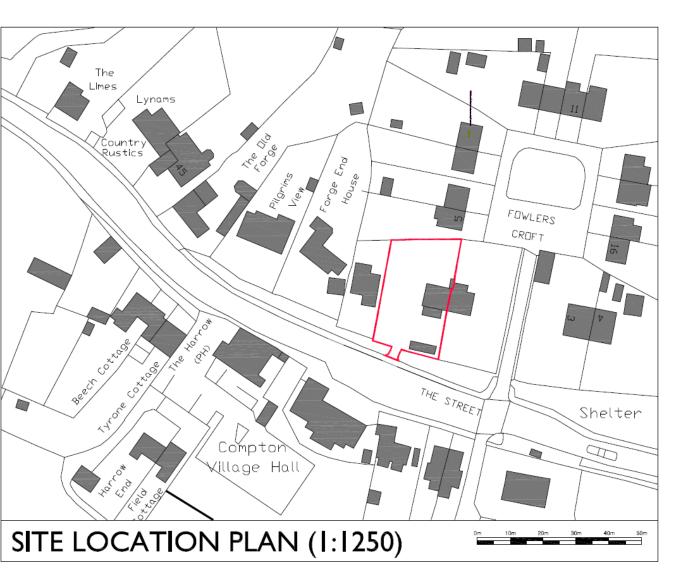

## 22/P/01330

1 Fowlers Croft
Compton
Guildford
GU3 1LA

**Previous** 

**Next** 

Site Location Previous Next Home

Block plan Previous Next Home

FIRST FLOOR PLAN

SECOND FLOOR PLAN