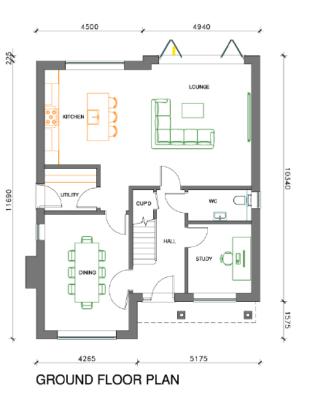

## 22/P/01330

1 Fowlers Croft
Compton
Guildford
GU3 1LA

**Previous** 

**Next** 

Site Location Previous Next Home

Block plan Previous Next Home

FIRST FLOOR PLAN

SECOND FLOOR PLAN