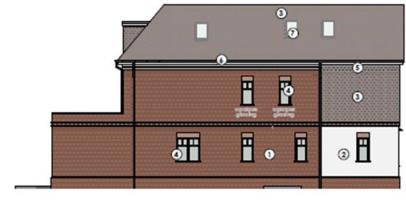

## 22/P/01330

1 Fowlers Croft
Compton
Guildford
GU3 1LA

**Previous** 

**Next** 

Site Location Previous Next Home

Block plan Previous Next Home

FIRST FLOOR PLAN

SECOND FLOOR PLAN

SOUTH ELEVATION

WEST ELEVATION (first floor window obscurely glazed)

NORTH ELEVATION (roof light cills 1.8m above FFL)

EAST ELEVATION (second floor window obscurely glazed)

**Next** 

Street Scene Previous Next Home