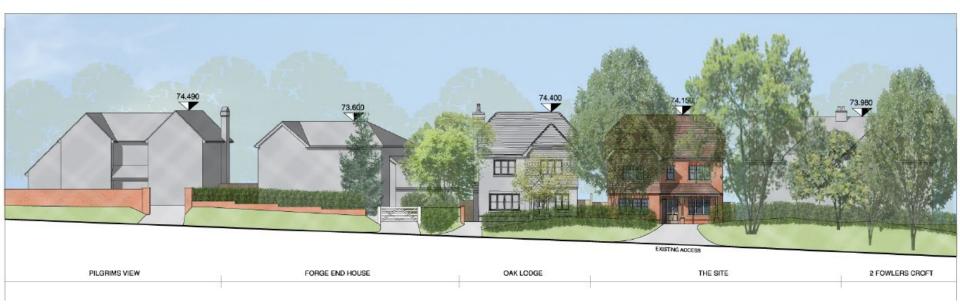

## 22/P/01330

1 Fowlers Croft
Compton
Guildford
GU3 1LA

**Previous** 

**Next** 

Site Location Previous Next Home

Block plan Previous Next Home

FIRST FLOOR PLAN

SECOND FLOOR PLAN

SOUTH ELEVATION

WEST ELEVATION (first floor window obscurely glazed)

NORTH ELEVATION (roof light cills 1.8m above FFL)

EAST ELEVATION (second floor window obscurely glazed)

**Next** 

Street Scene Previous Next Home