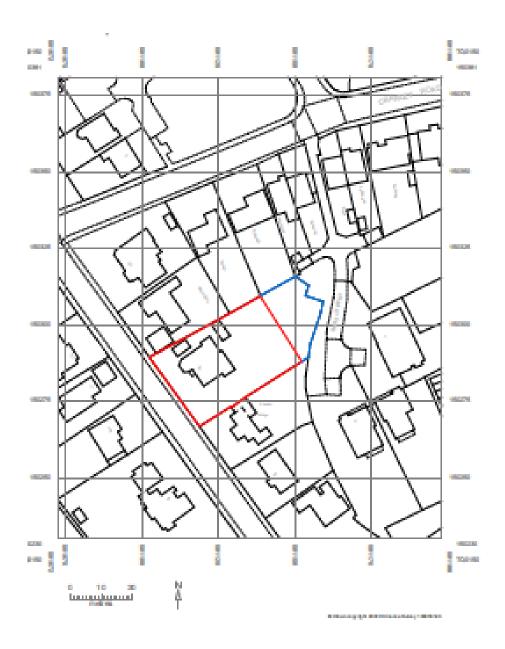

# 20 Pit Farm Road Guildford GU1 2JL

**Previous** 

**Next** 

Site Location Previous Next Home

Front elevation

South-east elevation

Rear elevation

North-west elevation