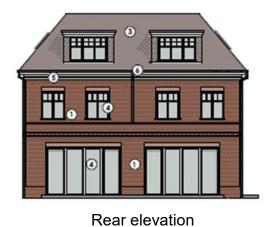

# 20 Pit Farm Road Guildford GU1 2JL

**Previous** 

**Next** 

Site Location Previous Next Home

Front elevation

South-east elevation

Rear elevation

North-west elevation